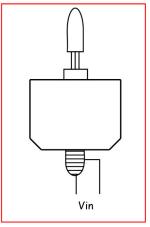

## SCHEDA TECNICA-DATA SHEET

Lampade stroboscopiche allo xeno - Stroboscopic xeno lamps

COLLEGAMENTO CONNECTION

DIMENSIONI (mm)
DIMENSION (mm)

DIMENSIONI con COPERTURA (mm)

DIMENSION with CAP (mm)

Lampada stroboscopica a risparmio energetico Saving Energy stroboscopic lamp Attacco E27 E27 socket