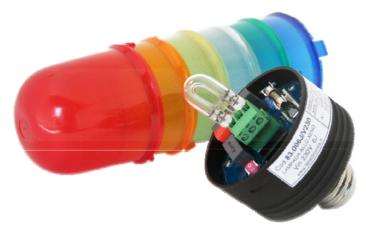

## SCHEDA TECNICA-DATA SHEET

Lampade stroboscopiche allo xeno - Stroboscopic xeno lamps

COLLEGAMENTO CONNECTION

DIMENSIONI (mm)
DIMENSION (mm)

DIMENSIONI con COPERTURA (mm)

DIMENSION with CAP (mm)

Lampada stroboscopica a risparmio energetico Saving Energy stroboscopic lamp Attacco E27 E27 socket

Disponibile con parti elettroniche completamente resinate
Suitable with fully resin electronics parts
Coperture colorate a richiesta
(ROSSO-GIALLO-VERDE-ARANCIONE-BIANCO-BLU
Colored cops on request
(RED-YELLOW-GREEN-ORANGE-WHITE-BLUE

COPERTURE PER 6J - 6J CAP

| Code     | COLOUR               |  |
|----------|----------------------|--|
| B0073/BI | BIANCO - WHITE       |  |
| B0073/BL | BLU - <i>BLUE</i>    |  |
| B0073/A  | ARANCIONE - ORANGE   |  |
| B0073/R  | ROSSO - <i>RED</i>   |  |
| B0073/G  | GIALLO - YELLOW      |  |
| B0073/V  | VERDE - <i>GREEN</i> |  |