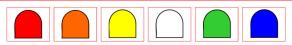

Disponibile con parti elettroniche completamente resinate
Suitable with fully resin electronics parts
Coperture colorate a richiesta
(ROSSO-GIALLO-VERDE-ARANCIONE-BIANCO-BLU
Colored cops on request
(RED-YELLOW-GREEN-ORANGE-WHITE-BLUE

COPERTURE PER 6J - 6J CAP

| Code     | COLOUR               |  |
|----------|----------------------|--|
| B0073/BI | BIANCO - WHITE       |  |
| B0073/BL | BLU - <i>BLUE</i>    |  |
| B0073/A  | ARANCIONE - ORANGE   |  |
| B0073/R  | ROSSO - <i>RED</i>   |  |
| B0073/G  | GIALLO - YELLOW      |  |
| B0073/V  | VERDE - <i>GREEN</i> |  |