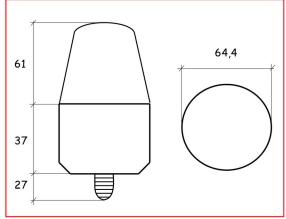

## SCHEDA TECNICA-DATA SHEET

Lampade stroboscopiche allo xeno - Stroboscopic xeno lamps

COLLEGAMENTO CONNECTION

DIMENSIONI (mm)
DIMENSION (mm)

DIMENSIONI con COPERTURA (mm)

DIMENSION with CAP (mm)

Lampada stroboscopica a risparmio energetico Saving Energy stroboscopic lamp Attacco E27 E27 socket