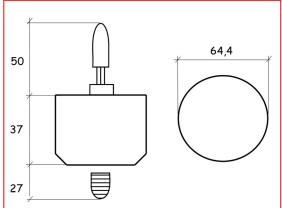

## SCHEDA TECNICA-DATA SHEET

Lampade stroboscopiche allo xeno - Stroboscopic xeno lamps

COLLEGAMENTO CONNECTION

DIMENSIONI (mm)
DIMENSION (mm)

DIMENSIONI con COPERTURA (mm)

DIMENSION with CAP (mm)

Lampada stroboscopica a risparmio energetico Saving Energy stroboscopic lamp Attacco E27 E27 socket